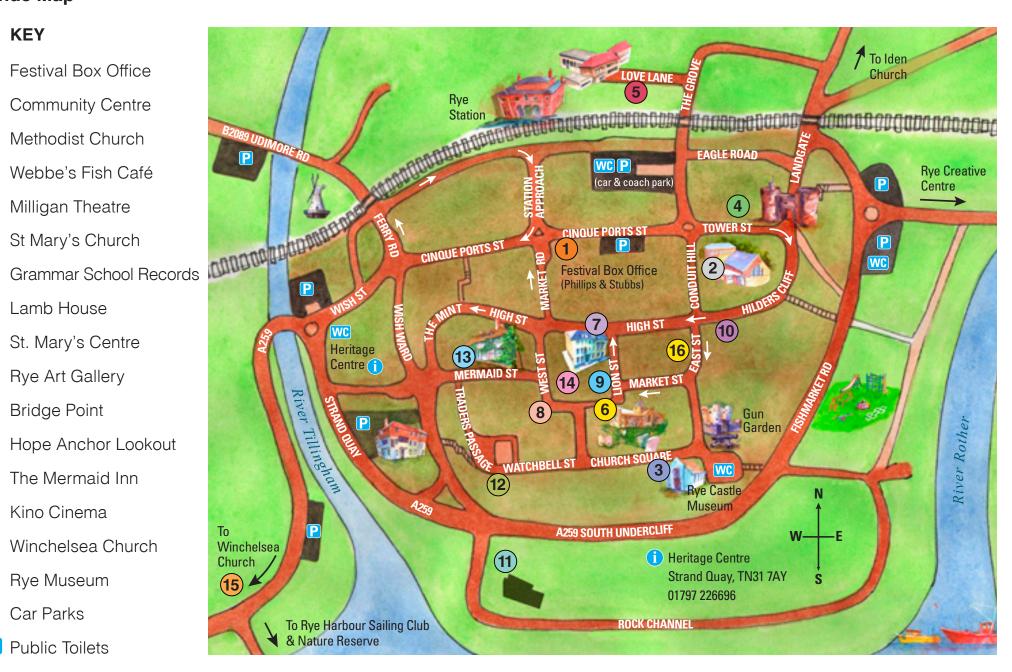

## **Venue Map**

#### **KEY**

- Festival Box Office
- Community Centre
- Methodist Church
- Webbe's Fish Café
- Milligan Theatre

- Lamb House
- St. Mary's Centre
- Rye Art Gallery
- Bridge Point
- Hope Anchor Lookout
- The Mermaid Inn
- Kino Cinema
- Winchelsea Church
- Rye Museum
- Car Parks
- **WC** Public Toilets