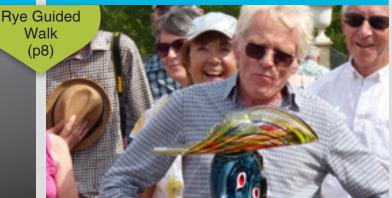

Sunday begins with a guided tour of Rye led by the Town Crier, an ancient office which stretches back to medieval times. The morning also offers an opportunity to sample our very first digital event, Follow the